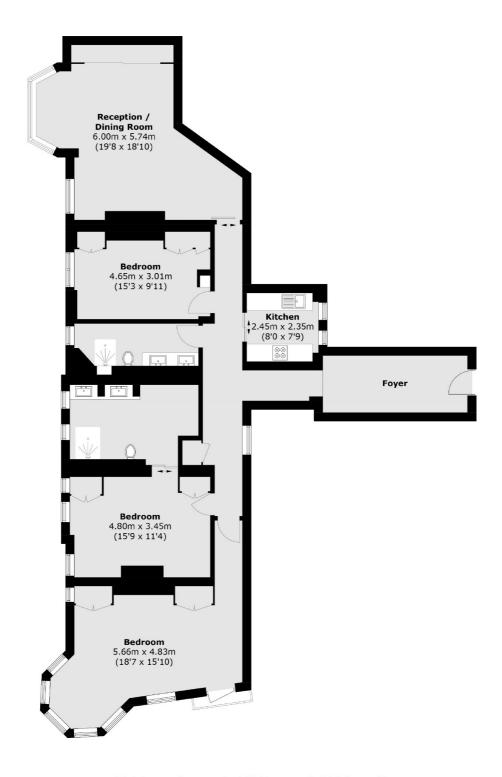

## Iverna Court, W8

This three bedroom apartment is located on a garden square just off Kensington High Street. Finished to a very high standard throughout, the property offers a large open plan reception/dining room and three beautiful double bedrooms with built in storage. This home is ideal for a single professional, couple or young family.

## Iverna Court, London, W8

Total area (approx.): 145.5 sq. m (1,566.2 sq. ft)

Kensington

London

W87DU

Lettings

1 Campden Hill Road

020 7067 2434