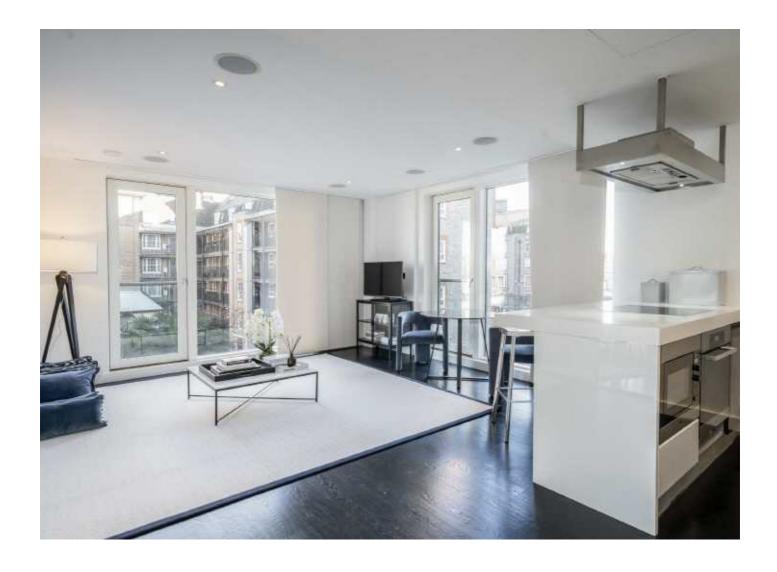

## Gatliff Road, SW1W £995,000

A beautifully refurbished apartment measuring over 1000sqft located on the second floor within a private development. This property has two double bedrooms, two bathrooms and secure parking.

## **Features**

Two Bedrooms
Porter
Excellent Condition
Large Reception Room
Gym & Spa
Lift