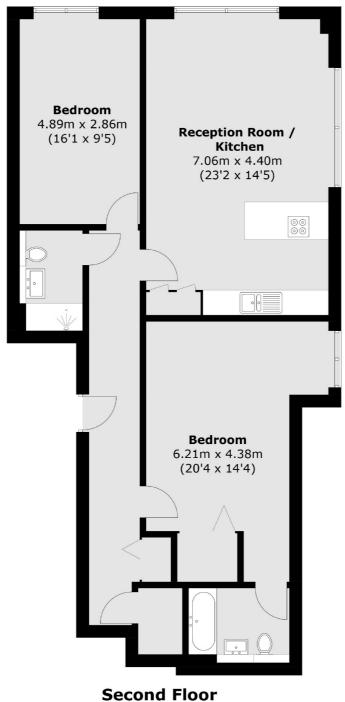

## Gatliff Road, London, SW1W

Second Floor

Chelsea and Belgravia

45 Sloane Avenue

020 7590 9510

London

Sales

SW33DH

Total area (approx.): 93.9 sq. m (1,010.7 sq. ft)