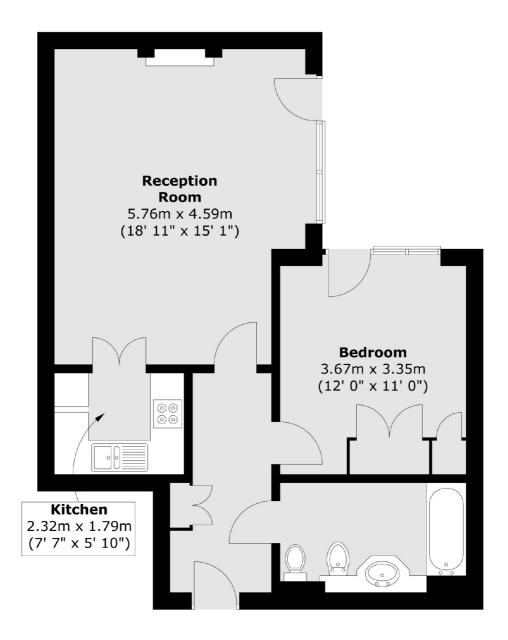

### **Ground Floor**

Total area (approx.): 56.2 sq. m (605 sq. ft)

Chelsea and Belgravia

45 Sloane Avenue

020 7590 9510

London

Sales

SW33DH