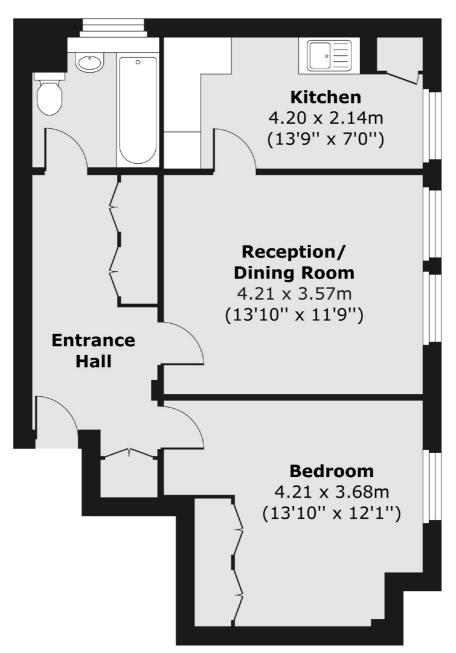

#### Second Floor

Total area (approx.) 53.59 sq. m (577 sq. ft)

Chelsea and Belgravia

45 Sloane Avenue

020 7590 9510

London

Sales

SW33DH