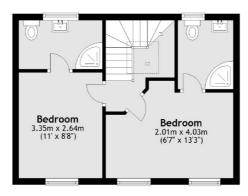

## Eaton Mews North, London, SW1X

Second Floor

First Floor

**Ground Floor** 

Total area: approx. 112.4 sq. metres (1210.0 sq. feet)

020 7590 9500