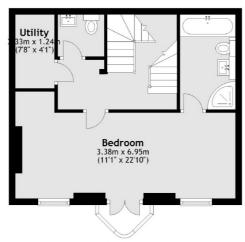

## Eaton Mews North, London, SW1X

Second Floor

First Floor

**Ground Floor** 

Total area: approx. 112.4 sq. metres (1210.0 sq. feet)

020 7590 9500