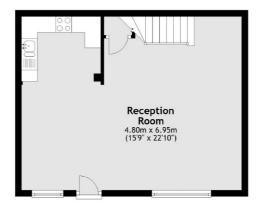

## Eaton Mews North, London, SW1X

Second Floor

First Floor

**Ground Floor** 

Total area: approx. 112.4 sq. metres (1210.0 sq. feet)

020 7590 9500