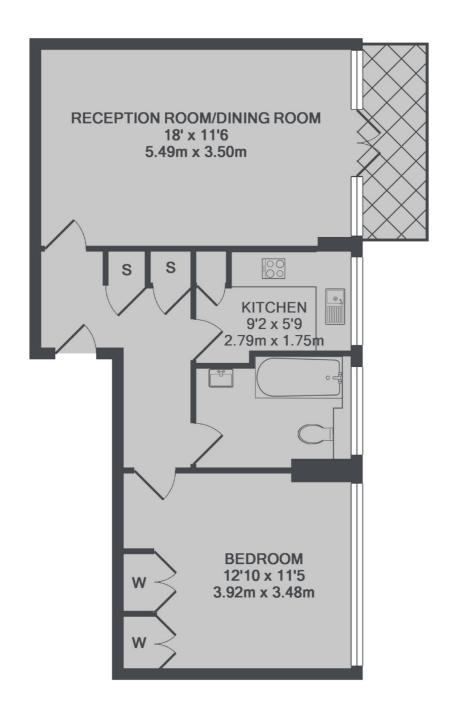

## Royal Avenue, London, SW3

TOTAL APPROX. FLOOR AREA 553 SQ.FT. (51.4 SQ.M.)

Chelsea and Belgravia

45 Sloane Avenue

020 7590 9500

London

Lettings

SW33DH