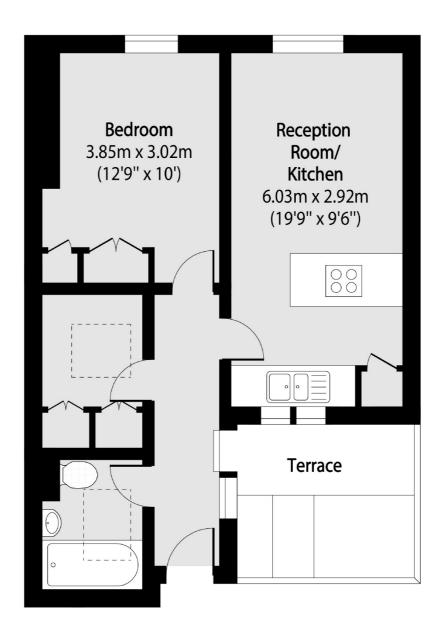

## Fulham Road, London, SW10

Total area (approx): 44.69 sq m (481 sq. ft)

Terrace total area (approx): 7.80 sq m (83 sq. ft)

Chelsea and Belgravia

45 Sloane Avenue

020 7590 9500

London

Lettings