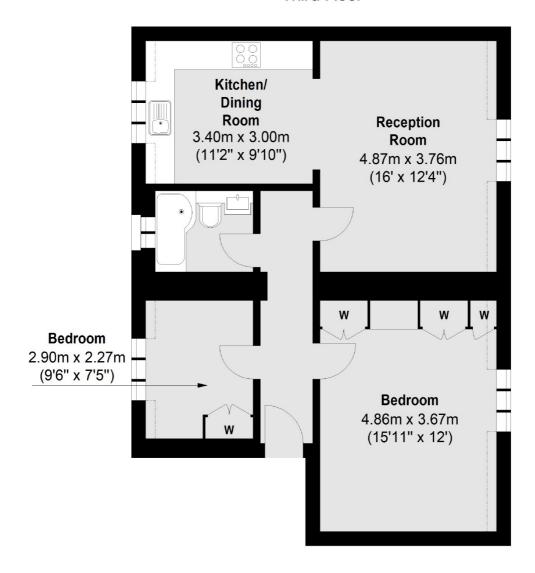

#### **Features**

Two Bedrooms
Large Reception Room
Modern Finish
Third Floor
Built-in Storage
Eat-in Kitchen

#### Third Floor

Internal Area (approx.): 68.3 sq. m (735.2 sq. ft)