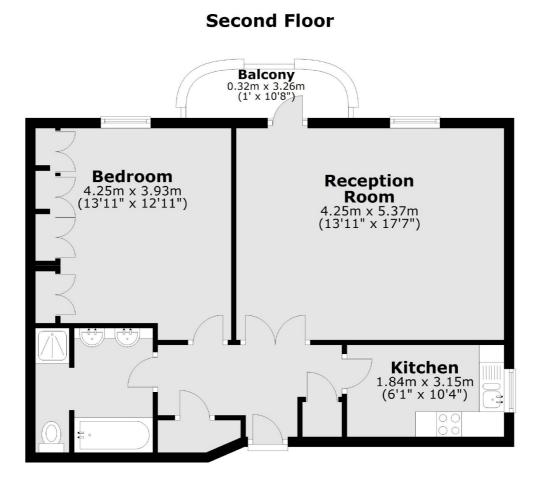

## Ebury Bridge Road, London, SW1W

Total area: approx. 59.4 sq. metres (639.1 sq. feet)

Chelsea and Belgravia 45 Sloane Avenue London SW3 3DH Sales 020 7590 9510 Energy Rating: . We aim to make our particulars both accurate and reliable. However they are not guaranteed; nor do they form part of an offer or contract. If you require clarification on any points then please contact us, especially if you're traveling some distance to view. Please note that appliances and heating systems have not been tested and therefore no warranties can be given as to their good working order.