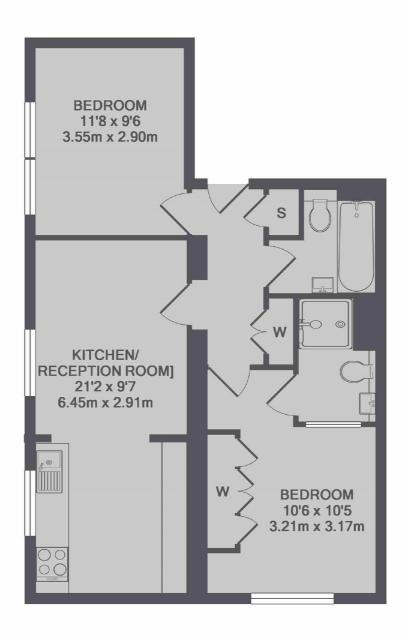

# **Dexters**









### Fulham Road, SW3

£525 Per week

A modern and bright two bedroom flat on the third floor with lift access. With two bathrooms, built in storage and spacious open plan living room this property is ideally for professional sharers.

The flat is ideally located moments from the shops and restaurants of the Fulham Road including Marks and Spencer, Sophie's Steakhouse and a short walk from South Kensington Underground.

#### **Features**

Two Bedrooms
Two Bathrooms
Lift Access
Furnished
Recently Refurbished
Built in Storage

## Fulham Road, London, SW3



TOTAL APPROX. FLOOR AREA 600 SQ.FT. (55.7 SQ.M.)

#### Contact

To arrange a viewing call our office on the number below or visit our website.



Energy Rating: D. We aim to make our particulars both accurate and reliable. However they are not guaranteed; nor do they form part of an offer or contract. If you require clarification on any points then please contact us, especially if you're traveling some distance to view. Please note that appliances and heating systems have not been tested and therefore no warranties can be given as to their good working order.

Chelsea 020 7590 9510 dexters.co.uk