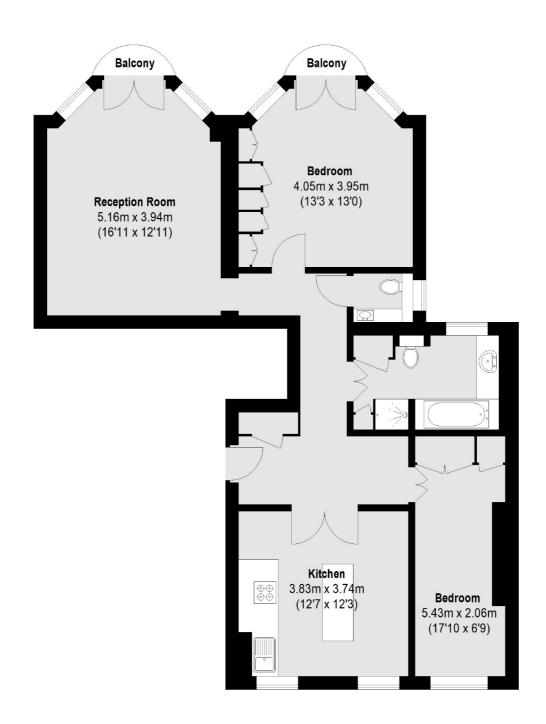

#### **First Floor**

Total area (approx.): 86.20 sq. m (928 Sq. ft) Balconies: 1.94 sq. m (21 Sq. ft)

Chelsea and Belgravia

45 Sloane Avenue

020 7590 9510

London

Sales

SW33DH