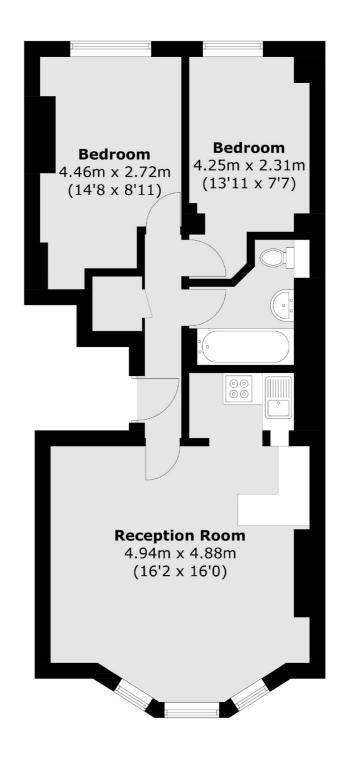

## Edith Grove, SW10

£595 Per week

A bright two double bedroom apartment on the raised ground floor on Edith Grove. The property has a semi open plan kitchen and benefits from period features including a fireplace.

## **Features**

Two Double Bedrooms One Bathroom Period Features Raised Ground Floor Open Plan Kitchen Unfurnished

## Edith Grove, London, SW10

Total area (approx.): 55.7 sq. m (599.5 sq. ft)

Chelsea and Belgravia

45 Sloane Avenue

020 7590 9500

London

Lettings

SW33DH