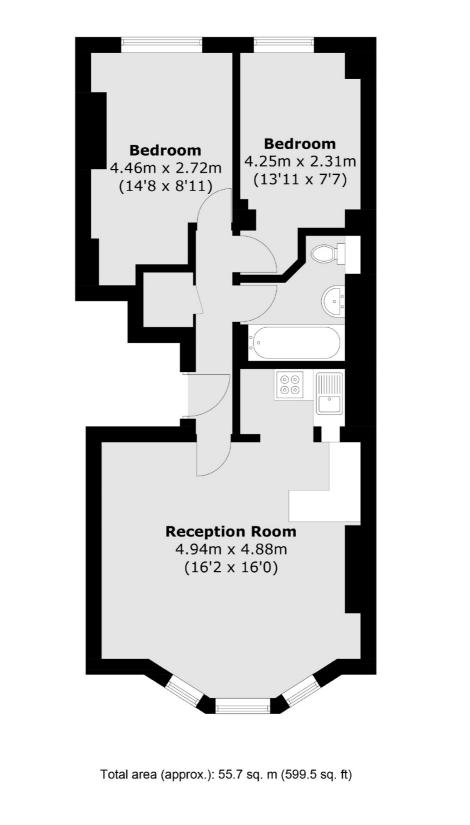

## Edith Grove, SW10 £600 Per week

A bright two double bedroom apartment on the raised ground floor on Edith Grove. The property has a semi open plan kitchen and benefits from period features including a fireplace.

## Features

Two Double Bedrooms One Bathroom Period Features Raised Ground Floor Open Plan Kitchen Furnished