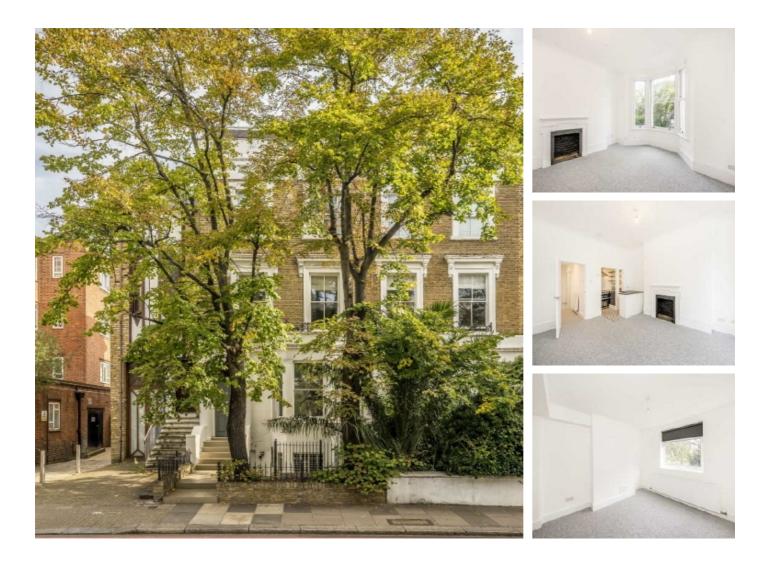

## Edith Grove, SW10 £600 Per week

A bright two double bedroom apartment on the raised ground floor on Edith Grove. The property has a semi open plan kitchen and benefits from period features including a fireplace.

## Features

Two Double Bedrooms One Bathroom Period Features Raised Ground Floor Open Plan Kitchen Furnished