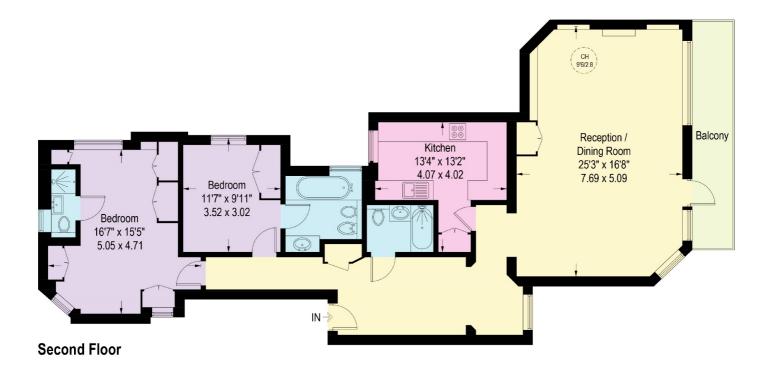

#### Cremorne Road, London, SW10

Approximate Gross Internal Area = 1197 sq ft / 111.2 sq m

Illustration for identification purposes only, measurements are approximate, not to scale. (ID1132348)

020 7590 9510