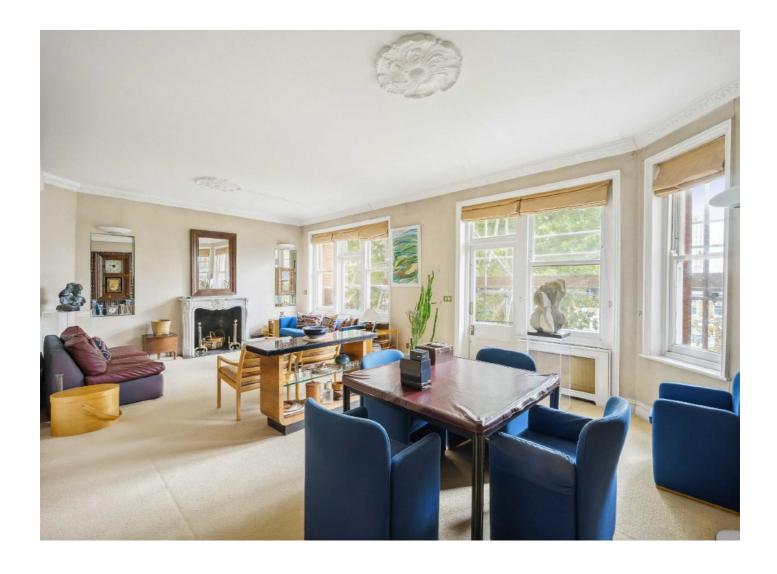

## Cremorne Road, SW10 £850,000

A two bedroom apartment with a charming reception room, measuring close to 1200sqft. This property has a share of the freehold, a balcony and is flooded with natural light throughout.

#### **Features**

Share of Freehold Balcony Two Bedrooms Southerly Aspect Lateral Apartment Large Reception Room