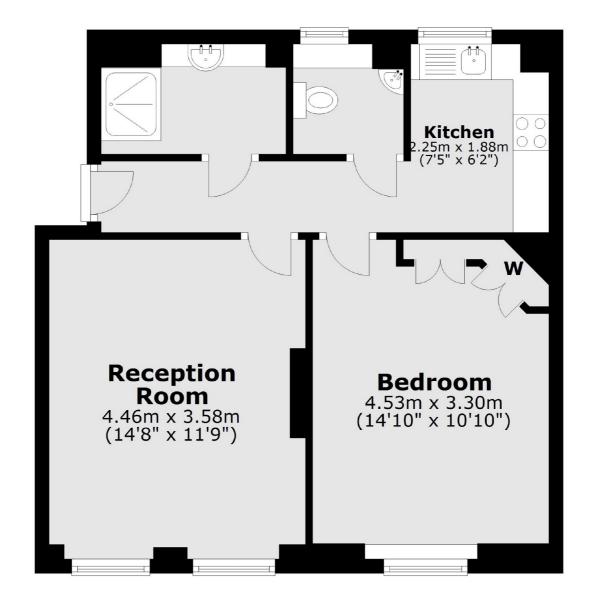

### Franklins Row, London, SW3

## **Lower Ground Floor**

Total area: approx. 49.1 sq. metres (528.3 sq. feet)

Chelsea and Belgravia 45 Sloane Avenue London SW3 3DH Lettings 020 7590 9500 Energy Rating: C. We aim to make our particulars both accurate and reliable. However they are not guaranteed; nor do they form part of an offer or contract. If you require clarification on any points then please contact us, especially if you're traveling some distance to view. Please note that appliances and heating systems have not been tested and therefore no warranties can be given as to their good working order.