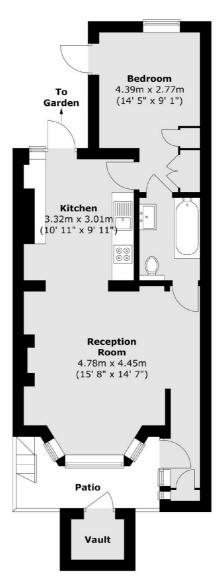

## Ashburnham Road, London, SW10

Total area (approx.) : 48.1 sq. m (518 sq. ft) Total vault area (approx.) : 1.8 sq. m (19 sq. ft) Total patio area (approx.) : 5.2 sq. m (56 sq. ft)

Chelsea and Belgravia 45 Sloane Avenue London SW3 3DH Sales 020 7590 9510 Energy Rating: . We aim to make our particulars both accurate and reliable. However they are not guaranteed; nor do they form part of an offer or contract. If you require clarification on any points then please contact us, especially if you're traveling some distance to view. Please note that appliances and heating systems have not been tested and therefore no warranties can be given as to their good working order.