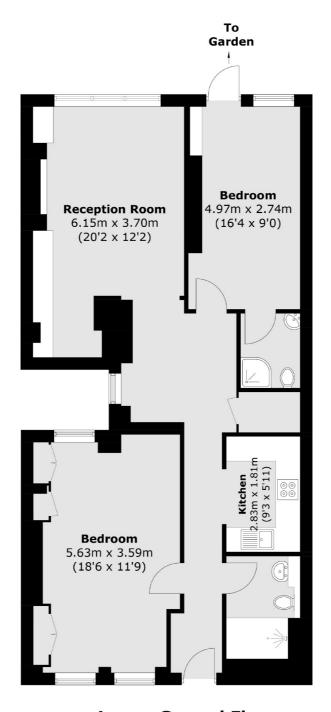

## Embankment Gardens, London, SW3

**Lower Ground Floor** 

Total area (approx.): 86.0 sq. m (926.7 sq. ft)