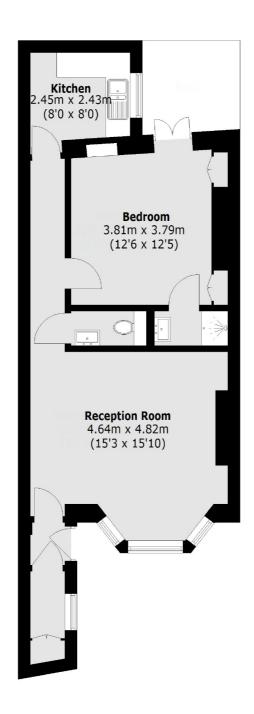

#### Lower Ground Floor

Total area (approx.): 53.6 sq. m (576.9 sq. ft)

Chelsea and Belgravia

45 Sloane Avenue

020 7590 9510

London

Sales

SW33DH