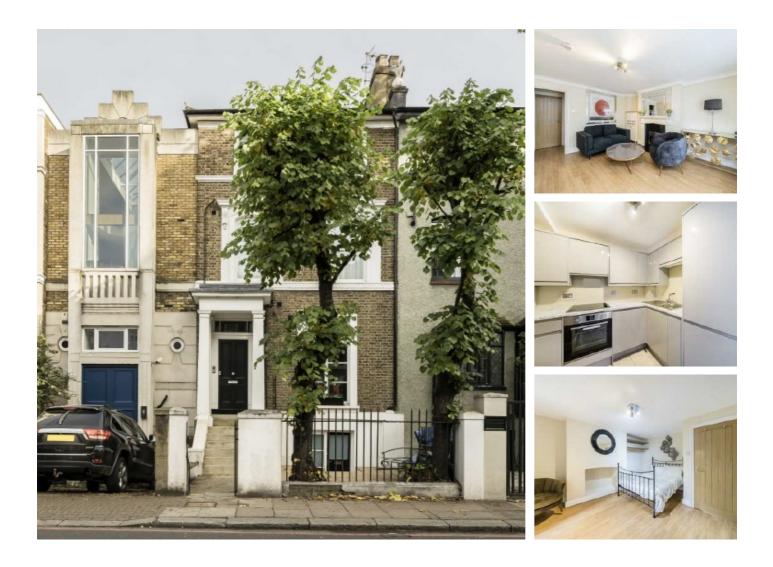

## Edith Grove, SW10 £634 Per week

A spacious two double bedroom apartment on Edith Grove. The flat has a spacious open plan kitchen and living area and benefits from its own private garden.

Close to a variety of shops on Kings Road. There is a 24 hour Tesco in Earls Court and Sloane Square is within easy reach with an array of cafes and restaurants including The Chelsea Brasserie and The Aural café.

#### Features

Two Double Bedrooms One Bathroom Private Garden Open Plan Kitchen Wooden Floors Throughout Built-in Storage