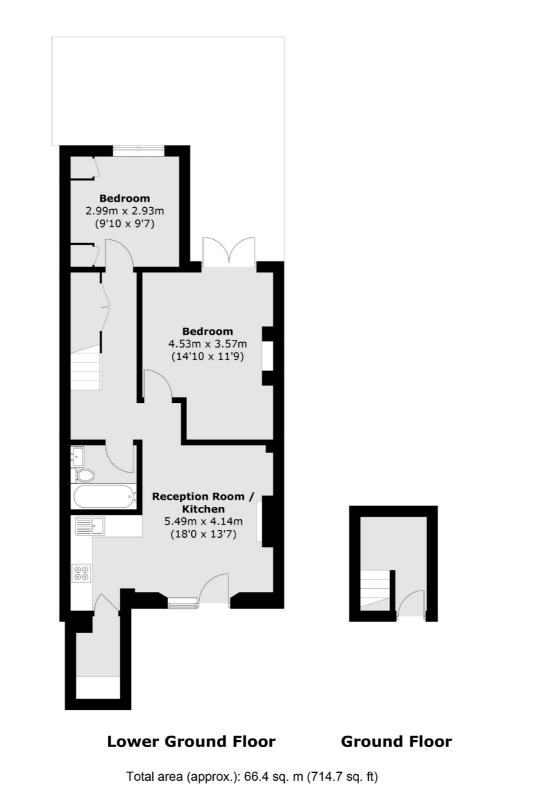

## Edith Grove, SW10 £634 Per week

A spacious two double bedroom apartment on Edith Grove. The flat has a spacious open plan kitchen and living area and benefits from its own private garden.

Close to a variety of shops on Kings Road. There is a 24 hour Tesco in Earls Court and Sloane Square is within easy reach with an array of cafes and restaurants including The Chelsea Brasserie and The Aural café.

#### Features

Two Double Bedrooms One Bathroom Private Garden Open Plan Kitchen Wooden Floors Throughout Built-in Storage