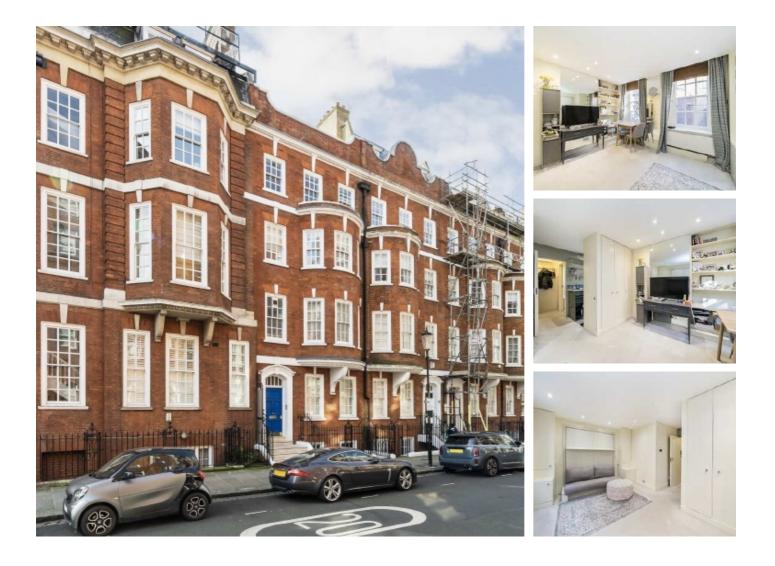

### Draycott Avenue, SW3 £375 Per week

A well proportioned studio apartment based on Draycott Avenue, just off of Kings Road SW3. Further benefits include ample built-in storage and a foldaway bed for easy bedroom/living room conversion.

Draycott Avenue is a quiet street located moments away from the Kings Road and the amenities it has to offer, as well as the transport links that Sloane Square has to offer.

#### Features

Studio Apartment Built-in Storage Separate Kitchen Bathtub with Shower Kings Road Sloane Square Station