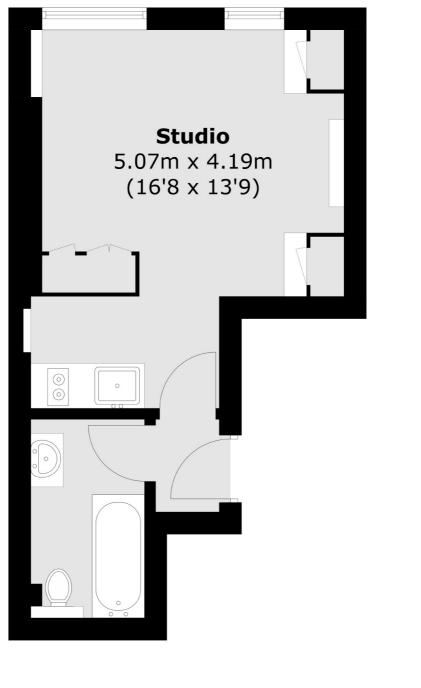

## **Lower Ground Floor**

Total area (approx.): 24.5 sq. m (263.7 sq. ft)

Chelsea and Belgravia 45 Sloane Avenue London SW3 3DH Lettings 020 7590 9500 Energy Rating: C. We aim to make our particulars both accurate and reliable. However they are not guaranteed; nor do they form part of an offer or contract. If you require clarification on any points then please contact us, especially if you're traveling some distance to view. Please note that appliances and heating systems have not been tested and therefore no warranties can be given as to their good working order.