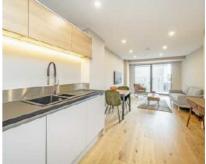

## Fulham Road, SW10

£692 Per week

A brand newly refurbished building consisting of eight flats. This two bedroom is located on the second floor and benefits from open plan living with balcony, underfloor heating and built in storage.

## **Features**

Two Bedrooms
One Bathroom
Brand Newly Refurbished
Underfloor Heating Throughout
Open Plan Kitchen
Second Floor