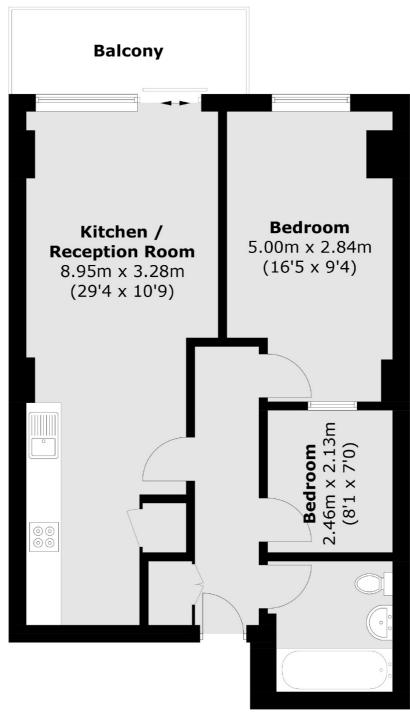

## Fulham Road, SW10

£692 Per week

A brand newly refurbished building consisting of eight flats. This two bedroom is located on the second floor and benefits from open plan living with balcony, underfloor heating and built in storage.

## Fulham Road, London, SW10

Total area (approx.): 58.3 sq. m (627.5 sq. ft) Balcony area : 5.8 sq. m (62.4 sq. ft)

Chelsea and Belgravia

45 Sloane Avenue

020 7590 9500

London

Lettings

SW33DH