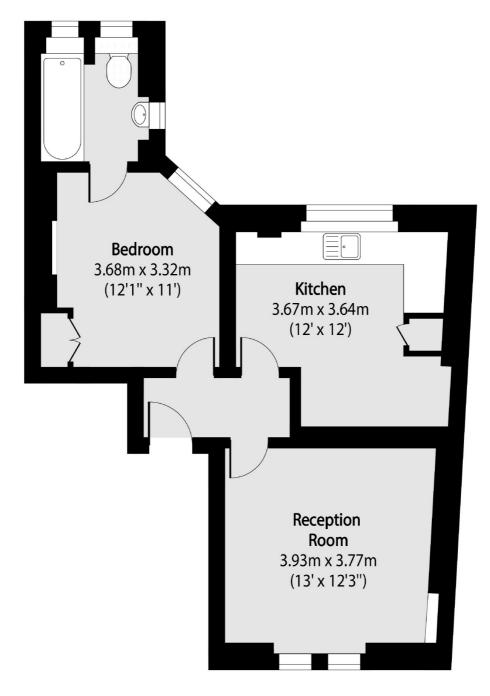

## Walton Street, London, SW3

Total area (approx): 48.82 sq m (525 sq. ft)

Chelsea and Belgravia

45 Sloane Avenue

020 7590 9500

London

Lettings

SW33DH