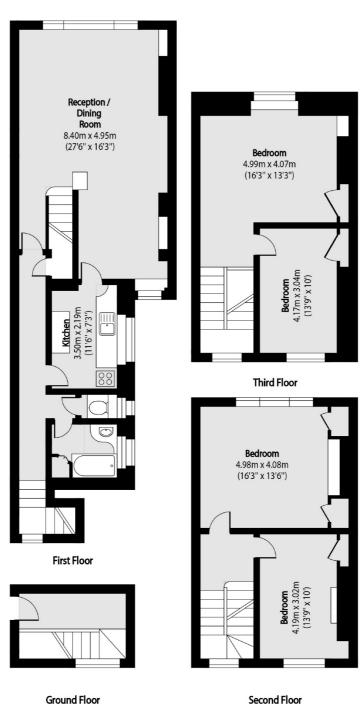

### **Pimlico Road,** London, SW1W

**Ground Floor** 

Total area (approx):

155.94 sq m (1678 sq. ft)

Chelsea and Belgravia 45 Sloane Avenue London SW33DH Sales 020 7590 9510

Energy Rating: . We aim to make our particulars both accurate and reliable. However they are not guaranteed; nor do they form part of an offer or contract. If you require clarification on any points then please contact us, especially if you're traveling some distance to view. Please note that appliances and heating systems have not been tested and therefore no warranties can be given as to their good working order.