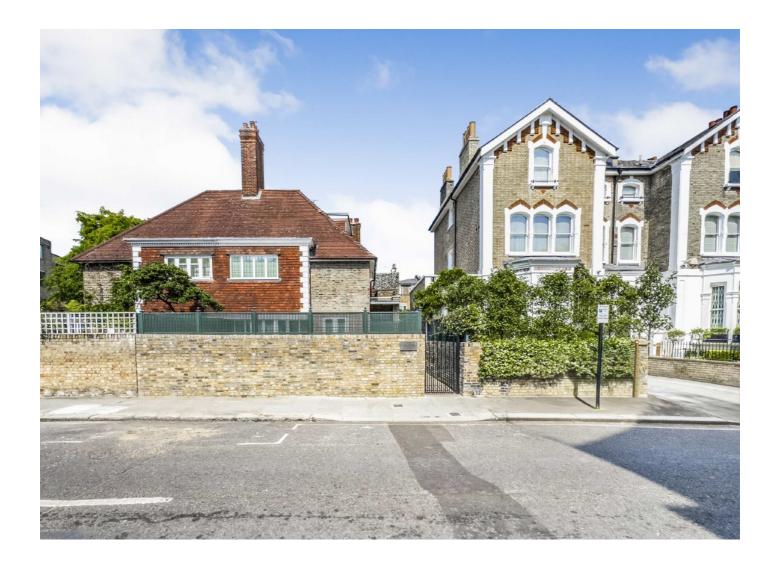

## Fernshaw Close, SW10 £1,695,000

A unique three bedroom property approached through a private walkway. This semi-detached house has a large reception room with high ceilings, a private garden, terrace and potential to extend (STPP).

Fernshaw Road is a quiet, tree lined street between the King's Road and the Fulham Road. A number of restaurants and local transport links are close by.