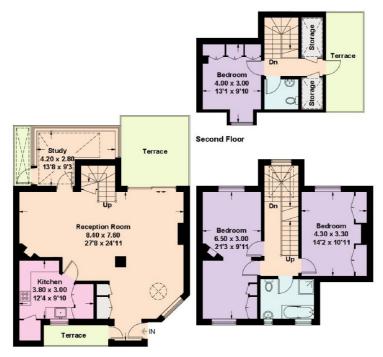

#### Fernshaw Close, SW10

Approximate Floor Area = 144 sq m / 1553 sq ft

Ground Floor

First Floor

This plan is for layout guidance only. Not drawn to scale unless stated. Windows and door openings are approximate. Whilst every care is taken in the preparation of this plan, please check all dimensions, shapes and compass bearings before making any decisions reliant upon them. (ID1054834)