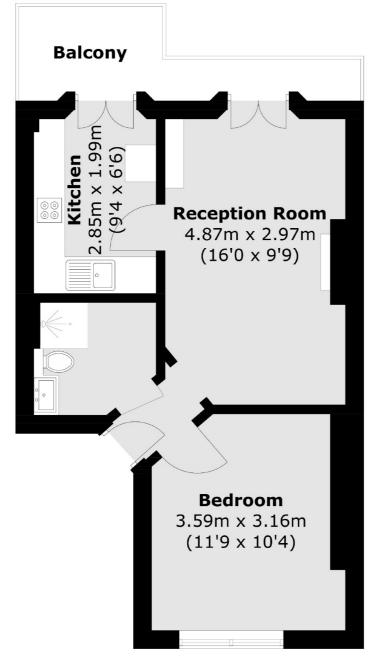

## **First Floor**

Total area (approx.): 36.8 sq. m (396.1 sq. ft) Balcony: 5.8 sq. m (62.4 sq. ft)

Chelsea and Belgravia 45 Sloane Avenue London SW3 3DH Sales 020 7590 9510 Energy Rating: . We aim to make our particulars both accurate and reliable. However they are not guaranteed; nor do they form part of an offer or contract. If you require clarification on any points then please contact us, especially if you're traveling some distance to view. Please note that appliances and heating systems have not been tested and therefore no warranties can be given as to their good working order.