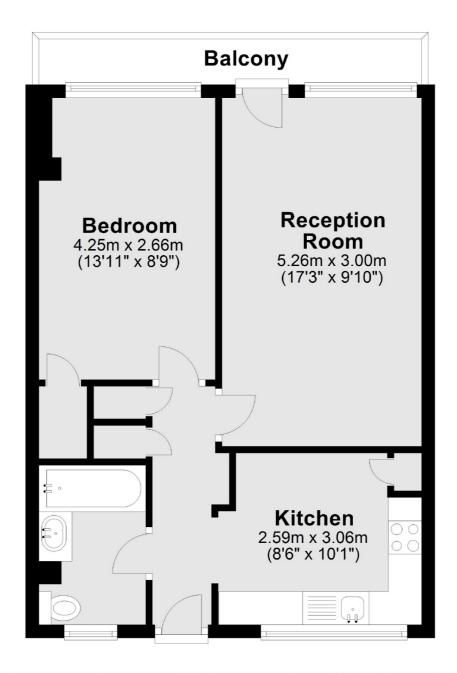

### **First Floor**

Main area: Approx. 45.9 sq. metres (493.6 sq. feet)

Plus balconies, approx. 4.5 sq. metres (48.8 sq. feet)

Chelsea and Belgravia

45 Sloane Avenue

020 7590 9500

London

SW33DH