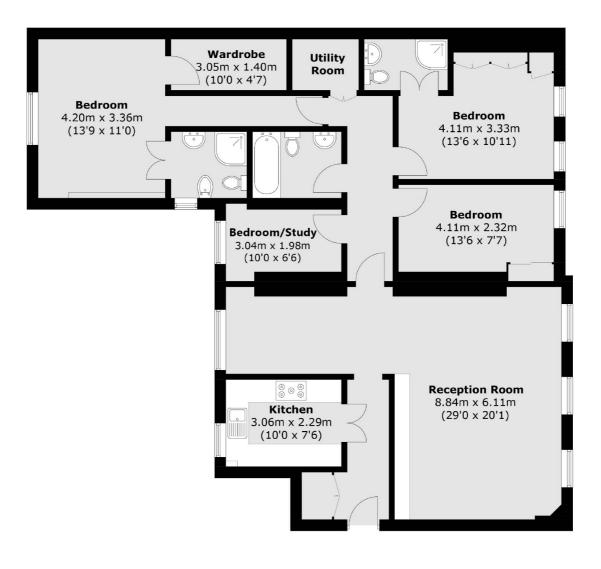

### Elm Park Gardens, London, SW10

#### THIRD FLOOR

Total area (approx.): 128.2 sq. m (1,379.9 sq. ft)

Chelsea and Belgravia 45 Sloane Avenue London SW3 3DH Sales 020 7590 9510 Energy Rating: D. We aim to make our particulars both accurate and reliable. However they are not guaranteed; nor do they form part of an offer or contract. If you require clarification on any points then please contact us, especially if you're traveling some distance to view. Please note that appliances and heating systems have not been tested and therefore no warranties can be given as to their good working order.