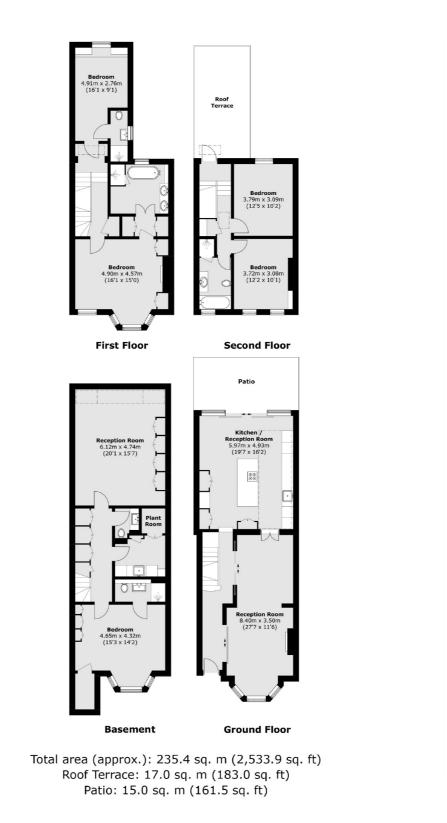

### **Uverdale Road, SW10**

As you enter you are welcomed by a beautiful living room, leading to a bespoke, eat-in kitchen that has been cleverly designed and extended to maximise the natural light. The lower ground floor as high ceilings and boasts an exceptional entertaining area, ideal for family living, a double bedroom with en-suite bathroom and separate utility room.

Positioned on the first floor is a stylish Master Suite with an abundance of storage and a study on the landing that could also be converted into an additional bedroom. At the top of the house is a decked roof terrace that overlooks Westfield Park and two further bedrooms.