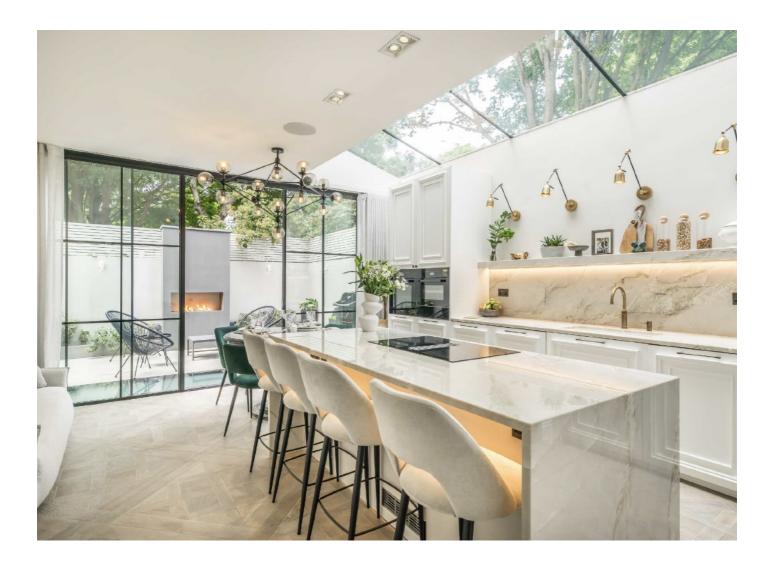

### **Uverdale Road, SW10**

As you enter you are welcomed by a beautiful living room, leading to a bespoke, eat-in kitchen that has been cleverly designed and extended to maximise the natural light. The lower ground floor as high ceilings and boasts an exceptional entertaining area, ideal for family living, a double bedroom with en-suite bathroom and separate utility room.