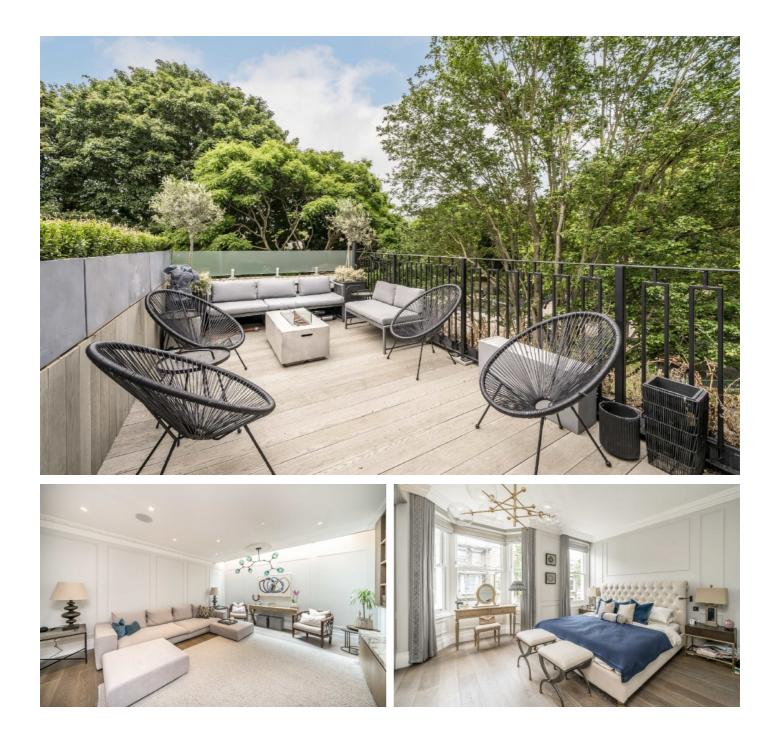

Positioned on the first floor is a stylish Master Suite with an abundance of storage and a study on the landing that could also be converted into an additional bedroom. At the top of the house is a decked roof terrace that overlooks Westfield Park and two further bedrooms.