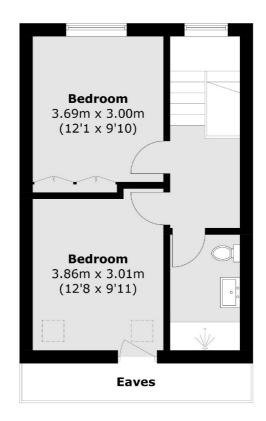

#### **Ground Floor**

**First Floor** 

**Second Floor** 

Chelsea and Belgravia

45 Sloane Avenue

London

Sales

SW3 3DH

020 7590 9510

**Third Floor** 

Total area (approx.): 87.8 sq. m (945.0 sq. ft) (Excluding Eaves)