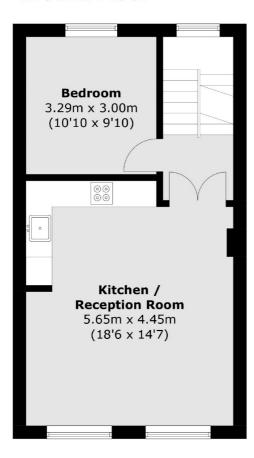

#### **Ground Floor**

**First Floor** 

**Second Floor** 

Chelsea and Belgravia

45 Sloane Avenue

London

Sales

SW3 3DH

020 7590 9510

**Third Floor** 

Total area (approx.): 87.8 sq. m (945.0 sq. ft) (Excluding Eaves)