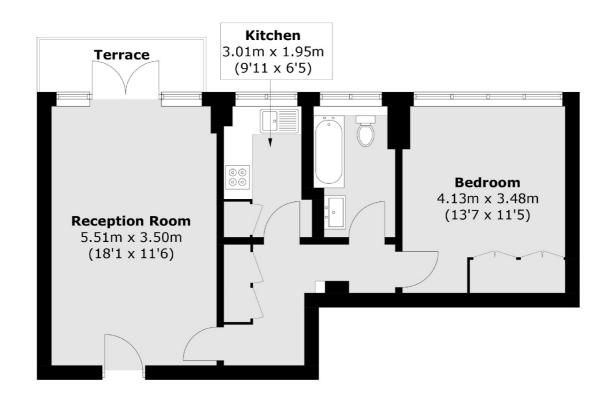

### **Third Floor**

Total area (approx.): 50.6 sq. m (544.6 sq. ft) Terrace: 3.8 sq. m (40.9 sq. ft)

Chelsea and Belgravia

45 Sloane Avenue

020 7590 9510

London

Sales

SW33DH