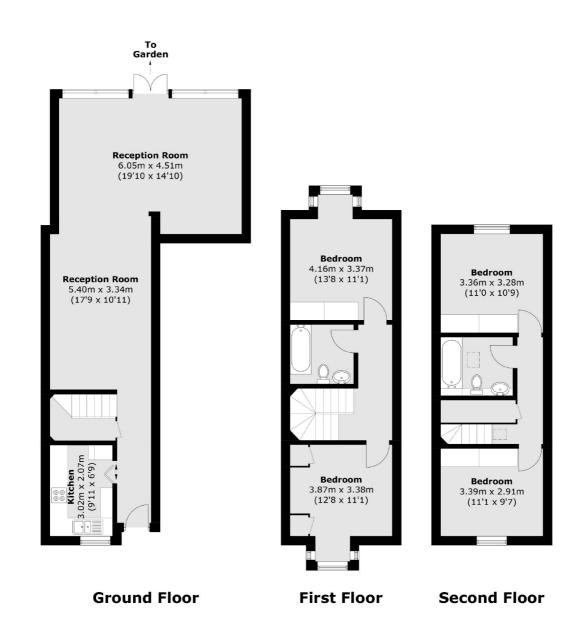

## Pooles Lane, SW10

£1,200 Per week

A four double bedroom, two bathroom semi detached house set in a beautiful quiet gated development. The house benefits from an amazing living space which leads directly out onto the large private patio garden.

## **Features**

Four Double Bedrooms Two Bathrooms Private Parking Gated Development Conservatory Patio Garden

## Pooles Lane, London, SW10

Total area (approx.): 132.0 sq. m (1,420.9 sq. ft)

Chelsea and Belgravia

45 Sloane Avenue

020 7590 9500

London

Lettings

SW33DH