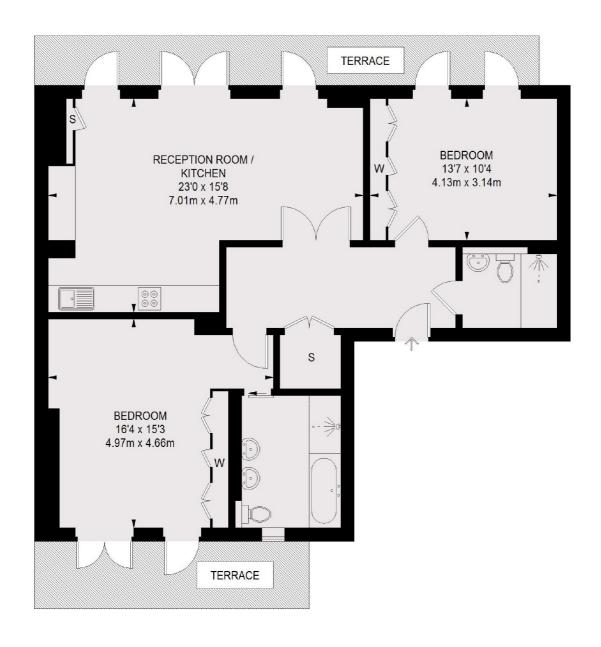

## Old Church Street, London, SW3

TOTAL APPROX. FLOOR AREA 949 SQ. FT. (88.15 SQ. M.) TERRACES 231 SQ. FT. (21.47 SQ. M.)

Chelsea and Belgravia

45 Sloane Avenue

020 7590 9500

London

Lettings

SW33DH