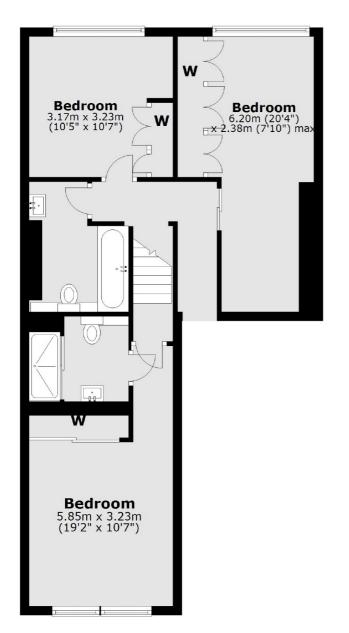

## Elystan Place, SW3

£1,295 Per week

A bright and spacious three double bedroom apartment moments from Chelsea Green. This south facing, split level apartment benefits from plenty of natural light and boasts a very generous reception room.

## **Features**

Three Double Bedrooms
Two Bathrooms
Lift
Porter
Large Reception Room
Wood Floors Throughout

## Elystan Place, London, SW3

**Second Floor** 

**Third Floor** 

Total area: approx. 119.1 sq. metres (1282.0 sq. feet)