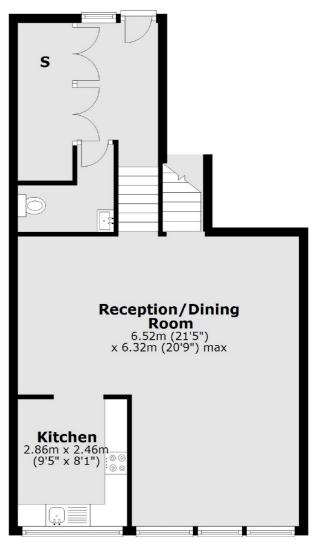

## Elystan Place, SW3

£1,295 Per week

A bright and spacious three double bedroom apartment moments from Chelsea Green. This south facing, split level apartment benefits from plenty of natural light and boasts a very generous reception room.

## **Features**

Three Double Bedrooms
Two Bathrooms
Lift
Porter
Large Reception Room
Wood Floors Throughout

## Elystan Place, London, SW3

**Second Floor** 

**Third Floor** 

Total area: approx. 119.1 sq. metres (1282.0 sq. feet)