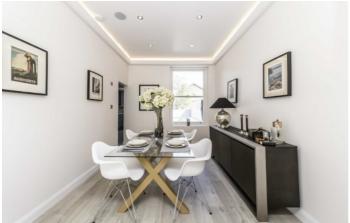

# Tetcott Road, SW10

Entered through a private entrance the hallway leads to the double reception room encompassing the living room and dining room. The family size kitchen is found at the rear of the property and offers all appliances required.