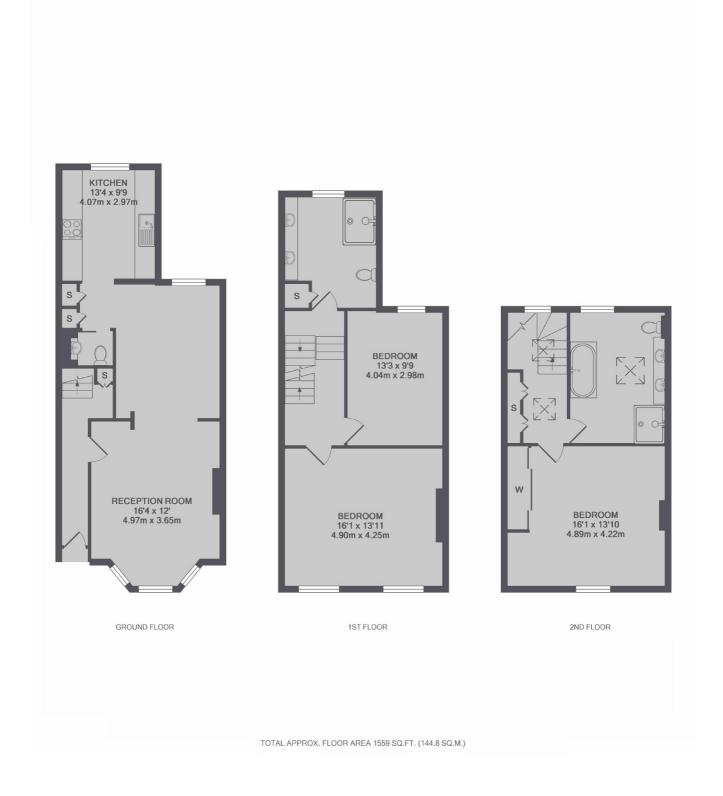

# Tetcott Road, SW10

Entered through a private entrance the hallway leads to the double reception room encompassing the living room and dining room. The family size kitchen is found at the rear of the property and offers all appliances required.

The second and third bedroom is found on the first floor of the property, with built in storage and family bathroom. The master bedroom is found on the top floor of the property with large en suite bathroom.