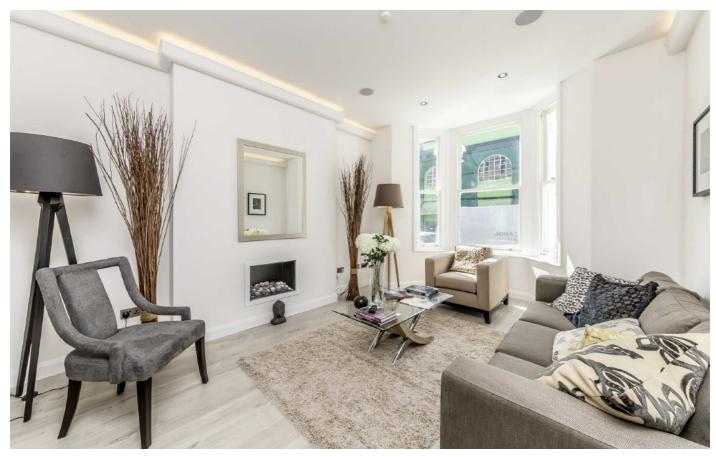

# Tetcott Road, SW10

Entered through a private entrance the hallway leads to the double reception room encompassing the living room and dining room. The family size kitchen is found at the rear of the property and offers all appliances required.