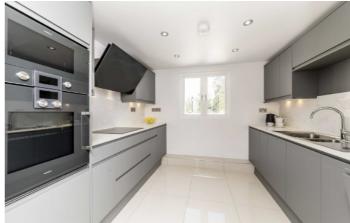

# Tetcott Road, SW10

Entered through a private entrance the hallway leads to the double reception room encompassing the living room and dining room. The family size kitchen is found at the rear of the property and offers all appliances required.