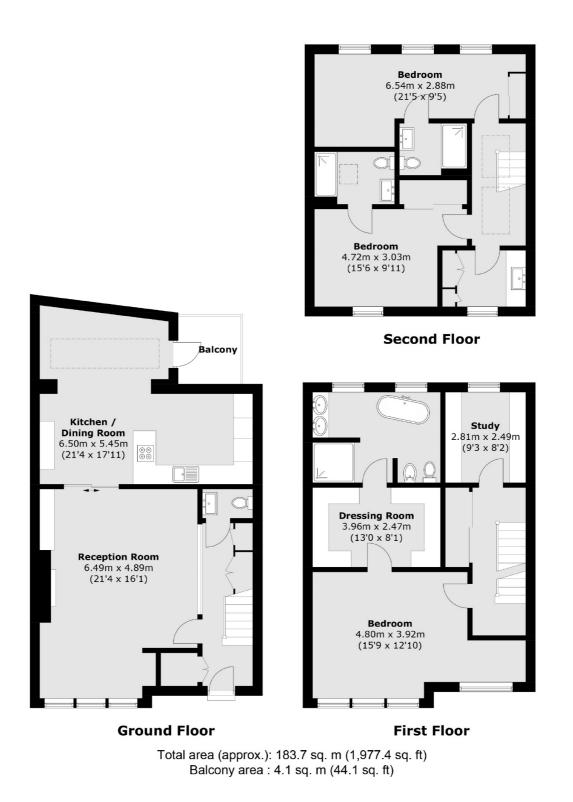

## Burton Mews, SW1W £3,000 Per week

A beautiful mews house within the sought-after Burton Mews, Belgravia. Based over three floors, this property benefits from three double bedrooms (all with en-suites) and an extra study room.

#### Features

Mews House Three Double Bedrooms Three En-suites Extra Study Room Large Kitchen/Dinning Room On-street Parking