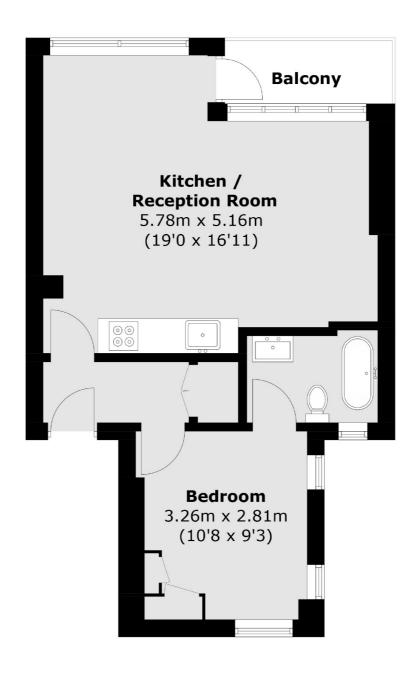

### **First Floor**

Total area (approx.): 43.4 sq. m (467.1 sq. ft) Balcony area (approx.): 3.1 sq. m (33.3 sq. ft)

Chelsea and Belgravia

45 Sloane Avenue

020 7590 9510

London

Sales

SW33DH