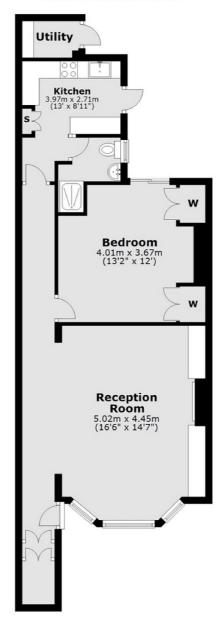

## Upcerne Road, SW10

£553 Per week

A beautiful one double bedroom apartment benefitting from its own private outside space leading off the kitchen, which has a lovely breakfast bar and integrated appliances. The property also has a spacious reception and bedroom with built-in storage.

#### **Features**

One Double Bedroom
One Bathroom
Private Outside Patio
Storage
Wooden Floors Throughout
Private Entrance

#### **Lower Ground Floor**

Chelsea and Belgravia

45 Sloane Avenue

020 7590 9500

London

SW33DH

Lettings