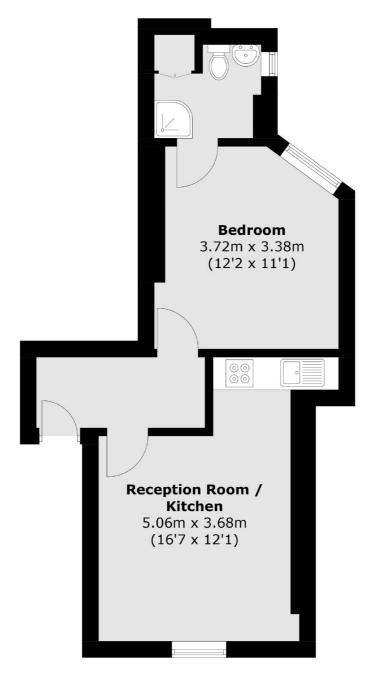

## Walton Street, London, SW3

**Fourth Floor** 

Total area (approx.): 37.5 sq. m (403.6 sq. ft)

Chelsea and Belgravia

45 Sloane Avenue

020 7590 9510

London

Sales