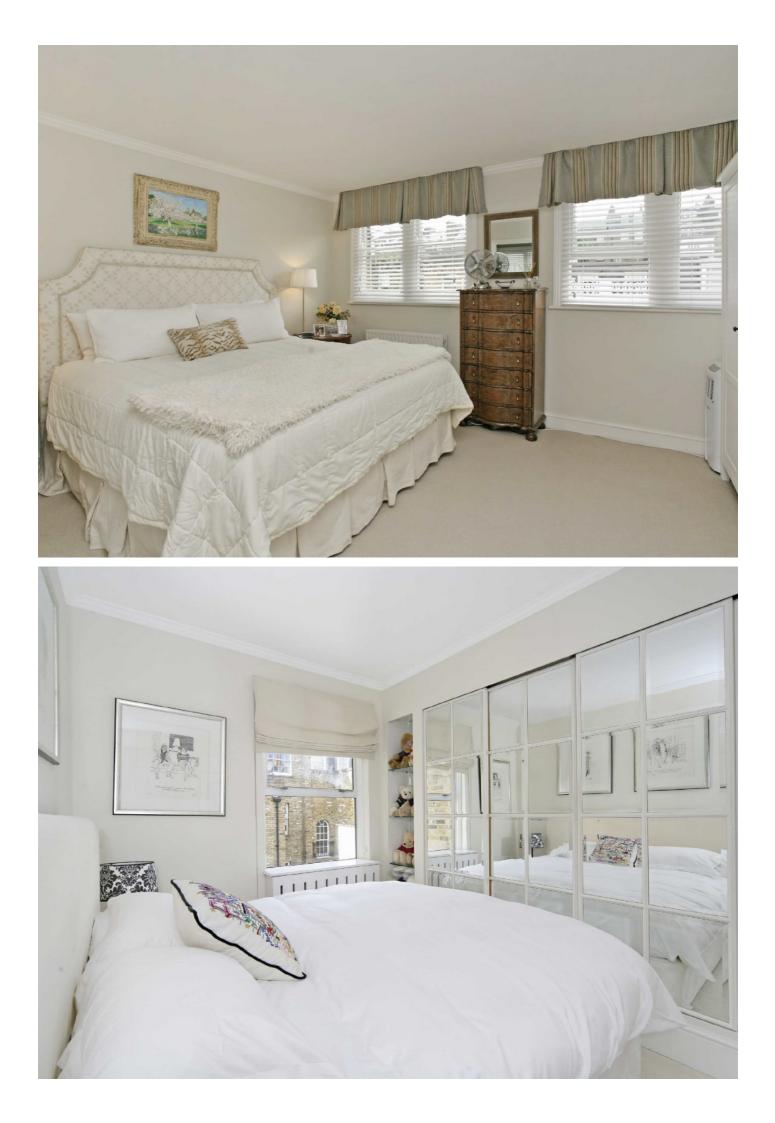

On the garden level the separate dining area, galley kitchen and lounging area offers a perfect option for a family night in in front of the TV. The second and third double bedroom are found on the first floor of the house along with the family bathroom.

The master bedroom covers the top floor of the house, with a large en-suite bathroom and fitted storage.