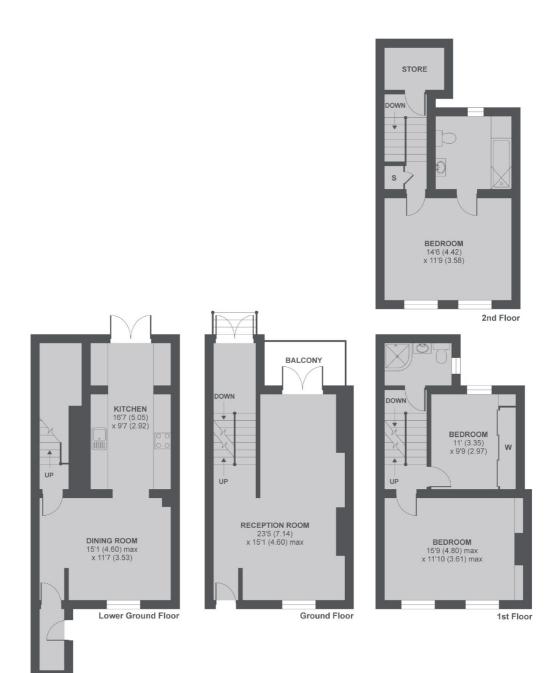

### Ovington Street, London, SW3

#### **Ovington Street, London, SW3**

MAIN HOUSE APPROX FLOOR AREA 1600 SQ.FT 148.6 SQ.M Copyright nichecom.co.uk 2018 REF : 251784

Chelsea and Belgravia 45 Sloane Avenue London SW3 3DH Lettings 020 7590 9500 Energy Rating: E. We aim to make our particulars both accurate and reliable. However they are not guaranteed; nor do they form part of an offer or contract. If you require clarification on any points then please contact us, especially if you're traveling some distance to view. Please note that appliances and heating systems have not been tested and therefore no warranties can be given as to their good working order.