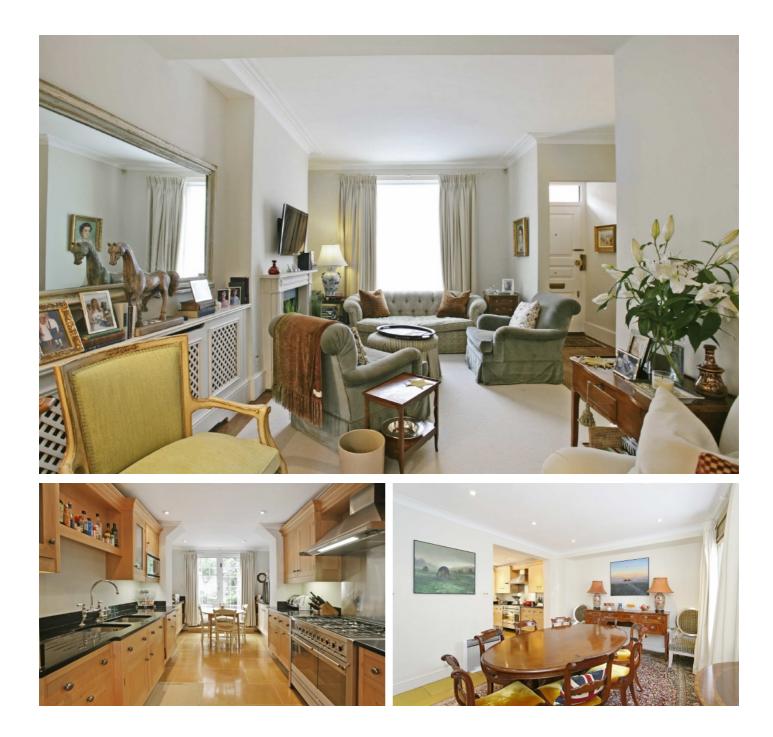

# **Ovington Street, SW3**

Entering to the homely reception room this space allows for the perfect entertaining area. The double aspect allows light to stream and the balcony overlooking the private garden at the rear makes this room the perfect formal seating area.

On the garden level the separate dining area, galley kitchen and lounging area offers a perfect option for a family night in in front of the TV. The second and third double bedroom are found on the first floor of the house along with the family bathroom.