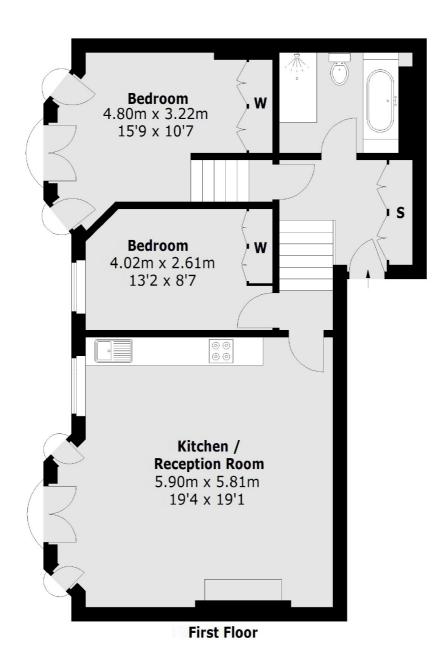

## Culford Gardens, London, SW3

Total area (approx.): 75.1 sq. m (808.4 sq. ft)

Chelsea and Belgravia

45 Sloane Avenue

020 7590 9510

London

Sales

SW33DH