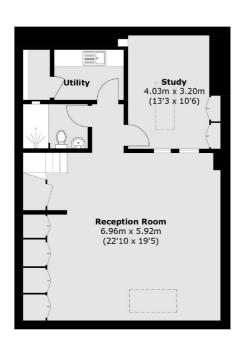

## Eaton Mews North, London, SW1X

Bedroom 4.77m x 4.76m (15'8 x 15'7) Walk In Wardrobe

**First Floor** 

**Second Floor** 

**Lower Ground Floor** 

Total area (approx.): 226.3 sq. m (2,435.8 sq. ft) Terrace: 24.9 sq. m (268.0 sq. ft) (Including Garage)