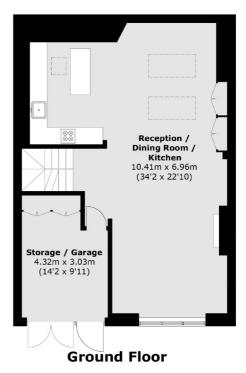

## Eaton Mews North, London, SW1X

Bedroom 4.77m x 4.76m (15'8 x 15'7) Walk In Wardrobe

**First Floor** 

**Second Floor** 

**Lower Ground Floor** 

Total area (approx.): 226.3 sq. m (2,435.8 sq. ft) Terrace: 24.9 sq. m (268.0 sq. ft) (Including Garage)