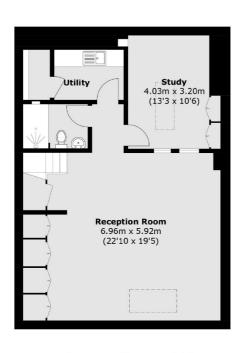

## **Features**

Three Double Bedrooms
Four Bathrooms
Three Receptions
Roof Terrace
Extra Study Room
Garage/Storage Room

## Eaton Mews North, London, SW1X

Bedroom 4.77m x 4.76m (15'8 x 15'7) Walk In Wardrobe

**First Floor** 

**Second Floor** 

**Lower Ground Floor** 

Total area (approx.): 226.3 sq. m (2,435.8 sq. ft) Terrace: 24.9 sq. m (268.0 sq. ft) (Including Garage)