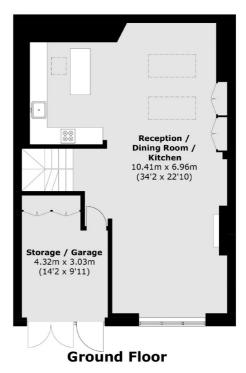

## **Features**

Three Double Bedrooms
Four Bathrooms
Three Receptions
Roof Terrace
Extra Study Room
Garage/Storage Room

## Eaton Mews North, London, SW1X

Bedroom 4.77m x 4.76m (15'8 x 15'7) Walk In Wardrobe

**First Floor** 

**Second Floor** 

**Lower Ground Floor** 

Total area (approx.): 226.3 sq. m (2,435.8 sq. ft) Terrace: 24.9 sq. m (268.0 sq. ft) (Including Garage)