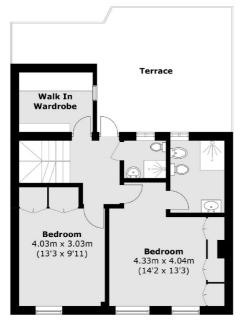

## **Features**

Three Double Bedrooms
Four Bathrooms
Three Receptions
Roof Terrace
Extra Study Room
Garage/Storage Room

## Eaton Mews North, London, SW1X

Bedroom 4.77m x 4.76m (15'8 x 15'7) Walk In Wardrobe

**First Floor** 

**Second Floor** 

**Lower Ground Floor** 

Total area (approx.): 226.3 sq. m (2,435.8 sq. ft) Terrace: 24.9 sq. m (268.0 sq. ft) (Including Garage)