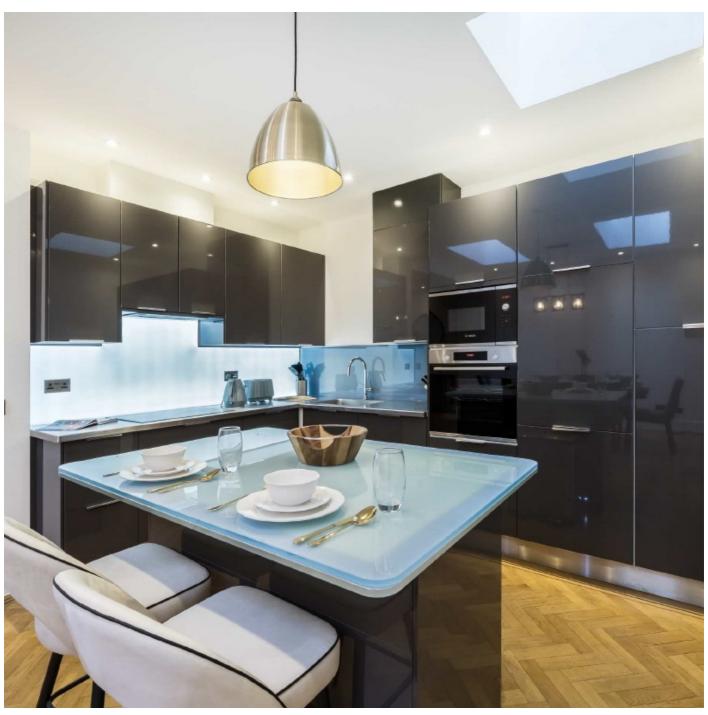

## **Eaton Mews North, SW1X**

£4,038 Per week

Arguably one of the best mews addresses in Belgravia, a rare opportunity to rent a full terraced house within SW1X. Further benefits include Three double bedrooms, a roof terrace and ample entertaining space.

## **Features**

Three Double Bedrooms
Four Bathrooms
Three Receptions
Roof Terrace
Extra Study Room
Garage/Storage Room

Eaton Mews North, SW1X