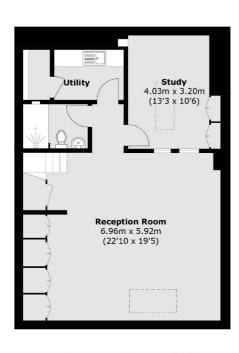

## **Features**

Three Double Bedrooms
Four Bathrooms
Three Receptions
Roof Terrace
Extra Study Room
Garage/Storage Room

Eaton Mews North, SW1X

## Eaton Mews North, London, SW1X

Bedroom 4.77m x 4.76m (15'8 x 15'7) Walk In Wardrobe

**First Floor** 

**Second Floor** 

**Lower Ground Floor** 

Total area (approx.): 226.3 sq. m (2,435.8 sq. ft) Terrace: 24.9 sq. m (268.0 sq. ft) (Including Garage)