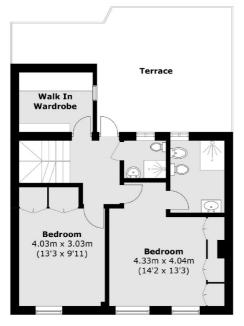

## Eaton Mews North, London, SW1X

Bedroom 4.77m x 4.76m (15'8 x 15'7) Walk In Wardrobe

**First Floor** 

**Second Floor** 

**Lower Ground Floor** 

Total area (approx.): 226.3 sq. m (2,435.8 sq. ft) Terrace: 24.9 sq. m (268.0 sq. ft) (Including Garage)