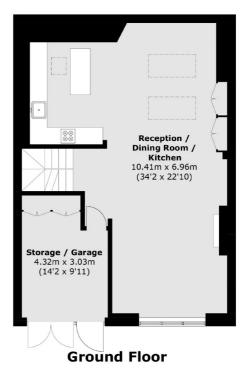

## **Features**

Three Double Bedrooms
Four Bathrooms
Three Receptions
Roof Terrace
Extra Study Room
Garage/Storage Room

Eaton Mews North, SW1X

## Eaton Mews North, London, SW1X

Bedroom 4.77m x 4.76m (15'8 x 15'7) Walk In Wardrobe

**First Floor** 

**Second Floor** 

**Lower Ground Floor** 

Total area (approx.): 226.3 sq. m (2,435.8 sq. ft) Terrace: 24.9 sq. m (268.0 sq. ft) (Including Garage)