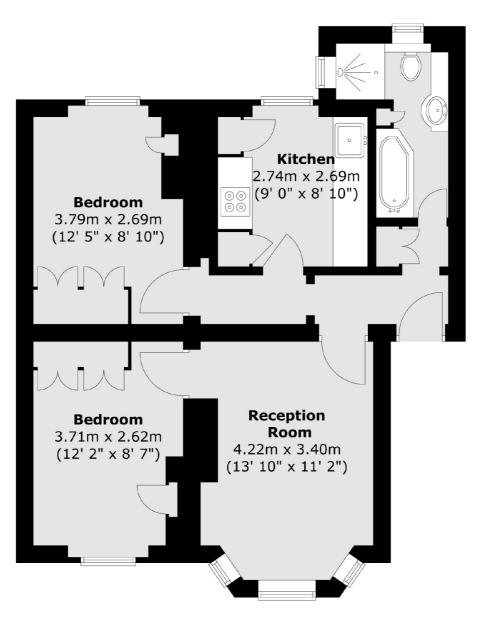

## Walton Street, London, SW3

**First Floor** 

Total area (approx.) : 54.9 sq. m (591 sq. ft)

Chelsea and Belgravia 45 Sloane Avenue London SW3 3DH Sales 020 7590 9510 Energy Rating: . We aim to make our particulars both accurate and reliable. However they are not guaranteed; nor do they form part of an offer or contract. If you require clarification on any points then please contact us, especially if you're traveling some distance to view. Please note that appliances and heating systems have not been tested and therefore no warranties can be given as to their good working order.