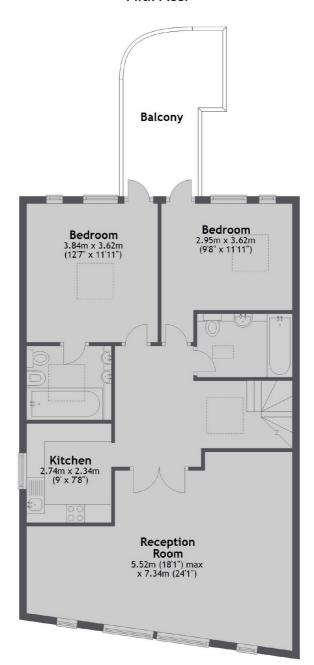

#### Fifth Floor

**Fourth Floor** 

Total area: approx. 92.7 sq. metres (997.8 sq. feet)

Chelsea and Belgravia

45 Sloane Avenue

020 7590 9500

London

SW33DH