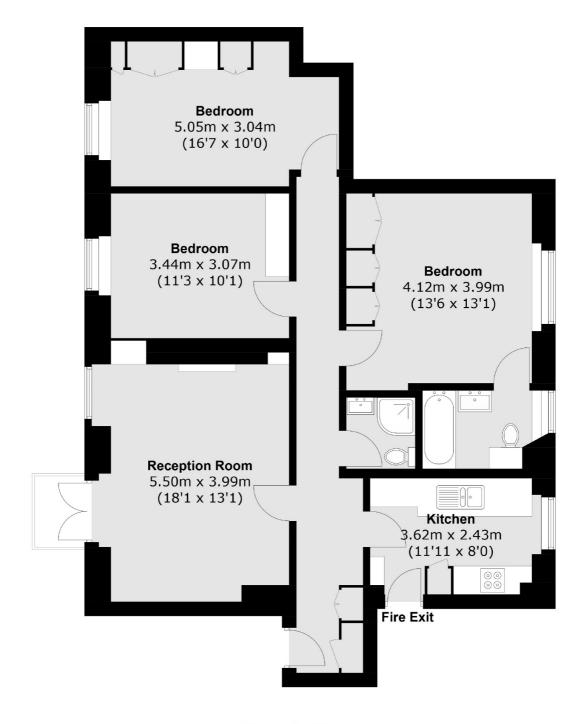

#### **Fourth Floor**

Total area (approx.): 97.5 sq. m (1,049.5 sq. ft) Balcony (approx.): 1.6 sq. m (17.2 sq. ft)

Chelsea and Belgravia

45 Sloane Avenue

020 7590 9500

London

Lettings

SW33DH