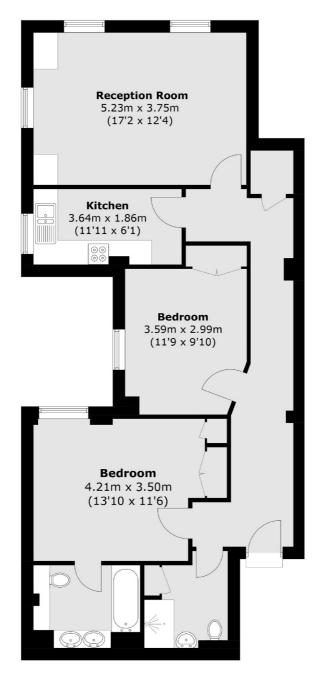

### **Raised Ground Floor**

Total area (approx.): 80.8 sq. m (869.7 sq. ft)

Chelsea and Belgravia

45 Sloane Avenue

020 7590 9510

London

Sales

SW33DH