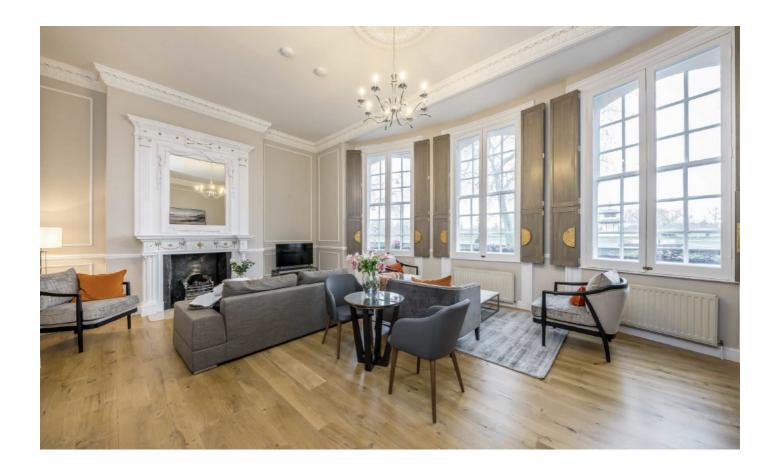

Upon entering the property is a grand hallway leading into the first double reception room with river view, high ceilings, stucco period features and a working fireplace.

Towards the rear of the property is a second double reception room with medieval features, high ceilings, a working fireplace and doors leading out onto a private garden. The kitchen is separate with an eat in area and all modern integrated appliances.