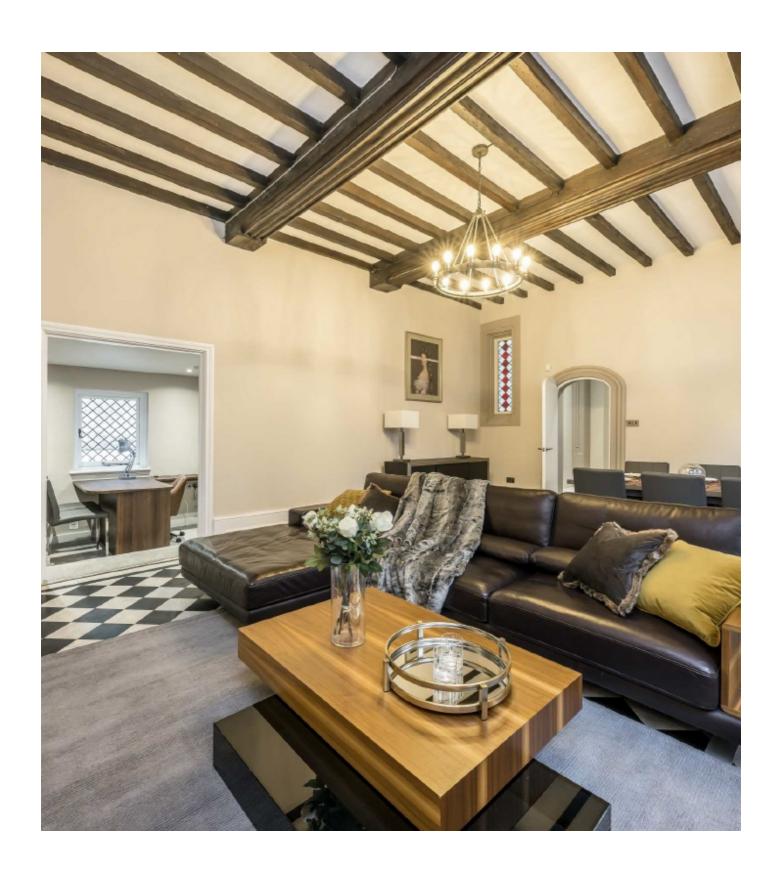

Upon entering the property is a grand hallway leading into the first double reception room with river view, high ceilings, stucco period features and a working fireplace.

Towards the rear of the property is a second double reception room with medieval features, high ceilings, a working fireplace and doors leading out onto a private garden. The kitchen is separate with an eat in area and all modern integrated appliances.