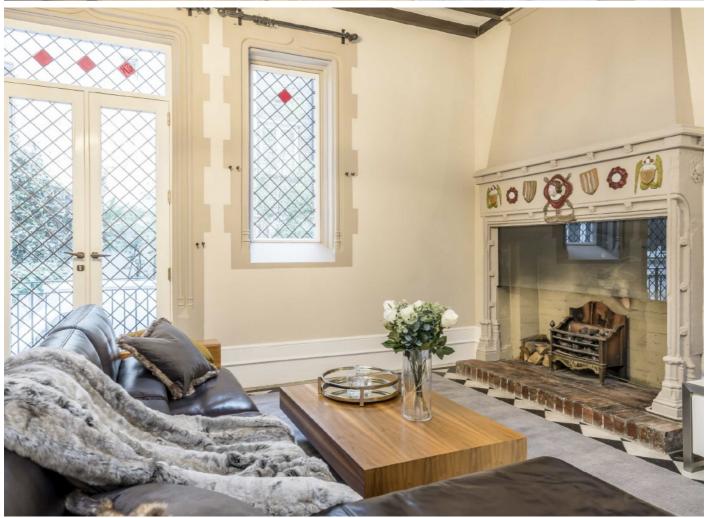

Upon entering the property is a grand hallway leading into the first double reception room with river view, high ceilings, stucco period features and a working fireplace.

Towards the rear of the property is a second double reception room with medieval features, high ceilings, a working fireplace and doors leading out onto a private garden. The kitchen is separate with an eat in area and all modern integrated appliances.