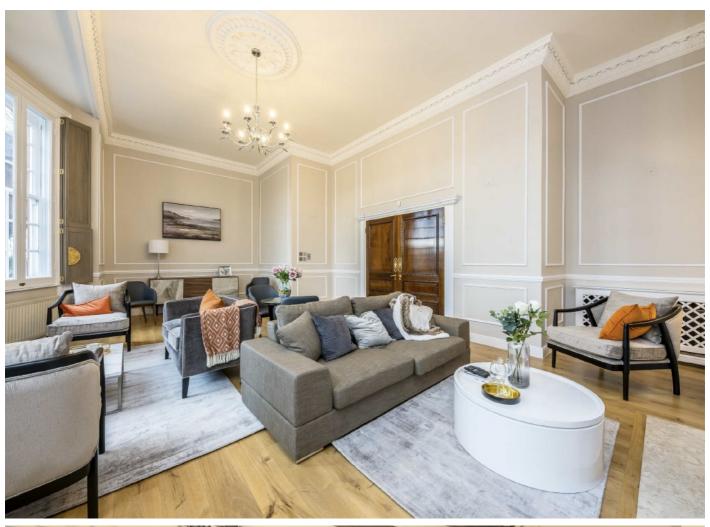

Upon entering the property is a grand hallway leading into the first double reception room with river view, high ceilings, stucco period features and a working fireplace.

Towards the rear of the property is a second double reception room with medieval features, high ceilings, a working fireplace and doors leading out onto a private garden. The kitchen is separate with an eat in area and all modern integrated appliances.