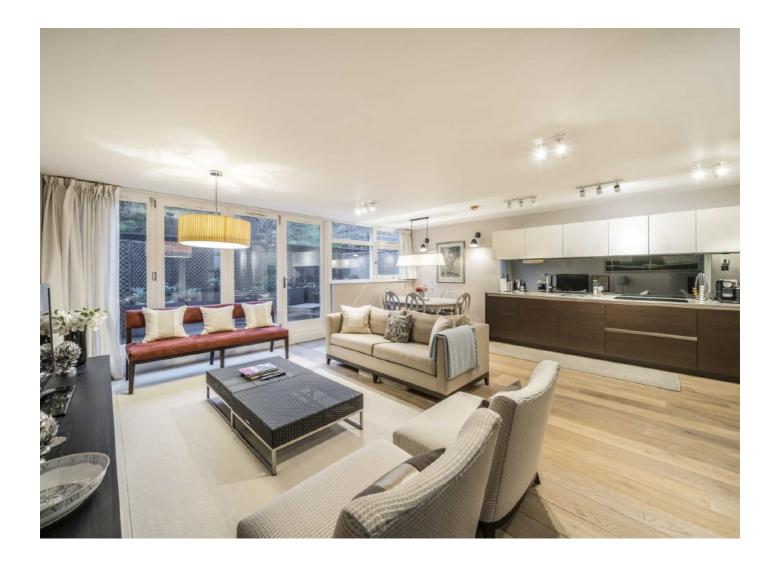

## Elystan Place, SW3 £1,650,000

A beautifully designed apartment finished to an immaculate standard throughout. This property boasts two terraces, plenty of built in storage and a building manager.

Ranelagh House is a portered residential building on Elystan Place, north of the King's Road. Chelsea Green with all of the amenities it has to offer is within easy walking distance.

## **Features**

Two Private Terraces Lift Beautifully Finished Two Bedrooms Popular Location Building Manager