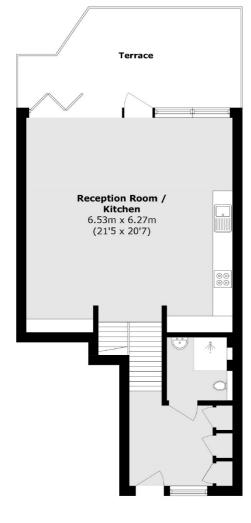

**First Floor** 

Total area (approx.): 94.3 sq. m (1015 sq. ft)
Terrace area (approx.): 38 sq. m (409 sq. ft)