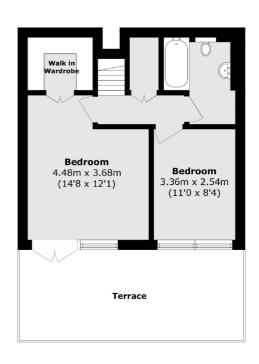

**First Floor** 

Total area (approx.): 94.3 sq. m (1015 sq. ft)
Terrace area (approx.): 38 sq. m (409 sq. ft)