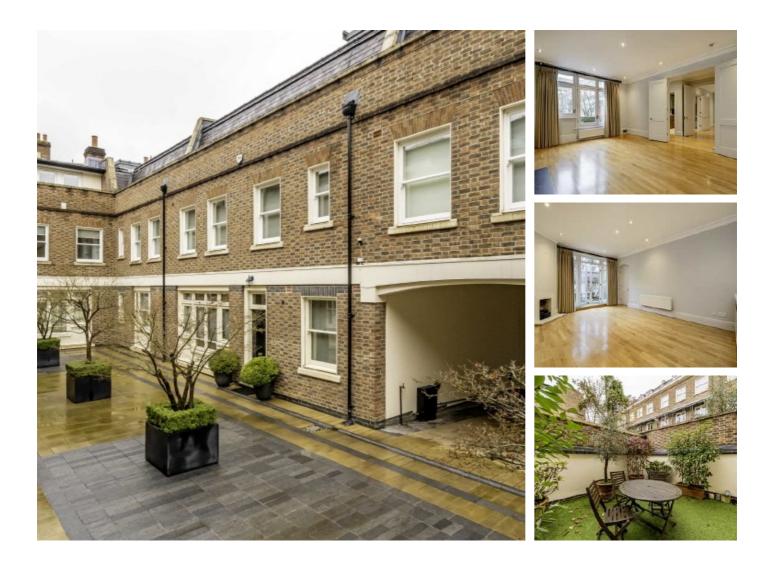

## St. Michael's Mews, SW1W £3,850 Per week

A rare four double bedroom, three bathroom, two reception terraced mews house in a gated development in the heart of Belgravia. Benefits include a private garden, balcony off bedroom, walk-in wardrobe and a secure, underground double garage.

St Micheal's Mews is an incredibly sought-after mews based close to Sloane Square and ideally located with a wide choice of shops, restaurants and coffee shops including Peggy Porschen Cakes, Peter Jones and Thomas Cubitt.

#### Features

Private Gated Mews Four Double Bedrooms Three Bathrooms Two Receptions Private Garden Secure Double Garage