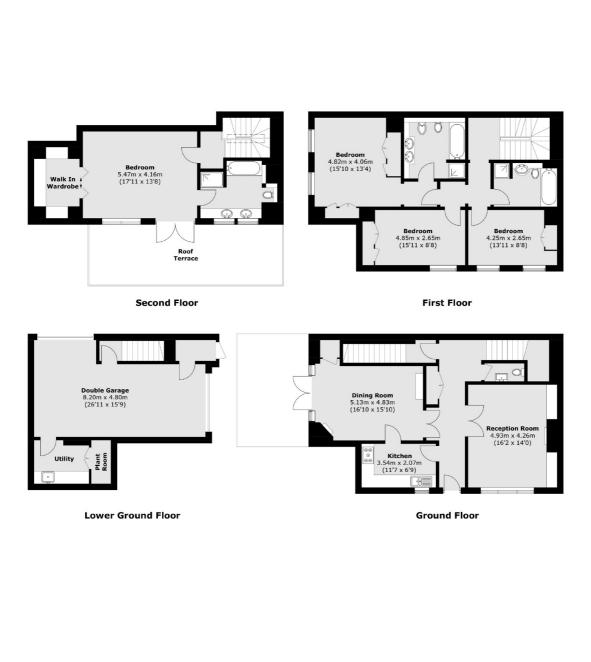

## St. Michael's Mews, London, SW1W

Total area (approx.): 246.7 sq. m (2,655.4 sq. ft) Roof Terrace: 26.8 sq. m (288.5 sq. ft)

Chelsea and Belgravia 45 Sloane Avenue London SW3 3DH Lettings 020 7590 9500 Energy Rating: C. We aim to make our particulars both accurate and reliable. However they are not guaranteed, nor do they form part of an offer or contract. If you require clarification on any points then please contact us, especially if you're traveling some distance to view. Please note that appliances and heating systems have not been tested and therefore no warranties can be given as to their good working order.